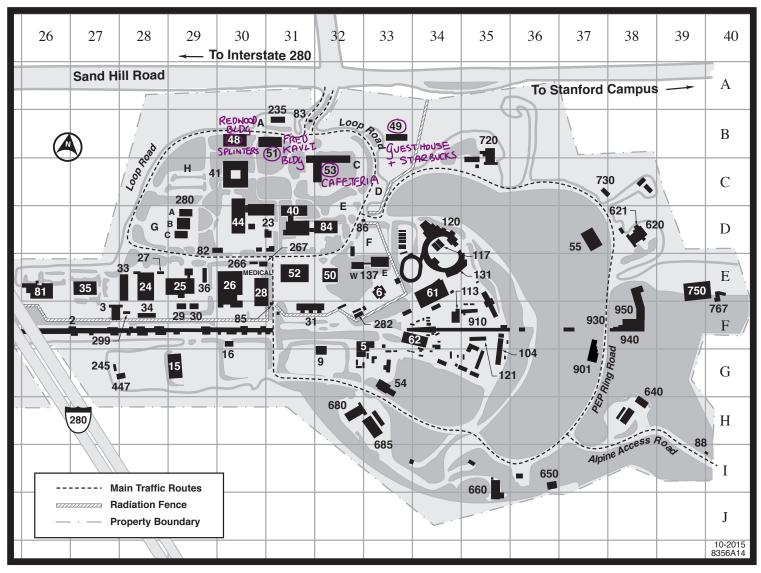

| Administration and Engineering Building (A&E) 41 30-C Main Control Center (MCC) 52 31-E Alpine Gate Entrance (automated gate badge required) 88 40-I Main Gate (Information Booth) 83 31-B Arrillaga Recreation Center 55 37-D Master Substation 16 30-F Auxiliary Control Building 3 27-F Medical (room 11) 28 30-E Beam Switch Yard Access 9 32-G Metal Stores Shelter 29 29-F Central Hazardous Waste Management Area 245 27-G Orientation Theater 53 32-C Central Laboratory 40 31-D Operations Support Building 28 30-E Central Laboratory Annex 84 32-D Panofsky Auditorium 53 32-C Central Utility Building 23 31-D Parking Lots A and C to H Chemical Storage Building 36 29-E PEP Beam Facility/SSRL 650 36-I Cleaning Facility Building 30 29-F PEP Beam Facility/SSRL 730 37-C Collider Experimental Hall (CEH) 750 39-E PEP Control Room 685 33-H Communications Office 53 32-C PEP Interaction Region 2 (IR-2) 620 38-D Computer Building (SCS) 50 32-E PEP Interaction Region 6 (IR-6) 660 35-I Cryogenics Laboratory 6 33-E PEP Interaction Region 8 (IR-8) 680 32-H                                                                                                                                                                                                                                                                                                                                   |
|-----------------------------------------------------------------------------------------------------------------------------------------------------------------------------------------------------------------------------------------------------------------------------------------------------------------------------------------------------------------------------------------------------------------------------------------------------------------------------------------------------------------------------------------------------------------------------------------------------------------------------------------------------------------------------------------------------------------------------------------------------------------------------------------------------------------------------------------------------------------------------------------------------------------------------------------------------------------------------------------------------------------------------------------------------------------------------------------------------------------------------------------------------------------------------------------------------------------------------------------------------------------------------------------------------------------------------------------------------------------------------------------------------------------------|
| Alpine Gate Entrance (automated gate badge required) 88 40-l Main Gate (Information Booth) 83 31-B Arrillaga Recreation Center 55 37-D Master Substation 16 30-F Auxiliary Control Building 3 27-F Medical (room 11) 28 30-E Beam Switch Yard Access 9 9 32-G Metal Stores Shelter 29 29-F Central Hazardous Waste Management Area 245 27-G Orientation Theater 53 32-C Central Laboratory 40 31-D Operations Support Building 28 30-E Central Laboratory Annex 84 32-D Panofsky Auditorium 53 32-C Central Utility Building 23 31-D Parking Lots A and C to H Chemical Storage Building 30 29-F PEP Beam Facility/SSRL 650 36-I Cleaning Facility Building 30 29-F PEP Beam Facility/SSRL 730 37-C Collider Experimental Hall (CEH) 750 39-E PEP Control Room 685 33-H Communications Office 53 32-C PEP Interaction Region 2 (IR-2) 620 38-D Computer Building (SCS) 50 32-E PEP Interaction Region 8 (IR-8) 680 32-H Cryogenics Laboratory 6 33-E PEP Interaction Region 8 (IR-8) 680 32-H                                                                                                                                                                                                                                                                                                                                                                                                                         |
| Arrillaga Recreation Center         55         37-D         Master Substation         16         30-F           Auxiliary Control Building         3         27-F         Medical (room 11)         28         30-E           Beam Switch Yard Access         9         32-G         Metal Stores Shelter         29         29-F           Central Hazardous Waste Management Area         245         27-G         Orientation Theater         53         32-C           Central Laboratory         40         31-D         Operations Support Building         28         30-E           Central Utility Building         23         31-D         Panofsky Auditorium         53         32-C           Central Utility Building         23         31-D         Parking Lots         A and C to H           Chemical Storage Building         36         29-E         PEP Beam Facility/SSRL         650         36-I           Cleaning Facility Building         30         29-F         PEP Beam Facility/SSRL         650         37-I           Collider Experimental Hall (CEH)         750         39-E         PEP Beam Facility/SSRL         685         33-H           Computer Building (SCS)         53         32-C         PEP Interaction Region 2 (IR-2)         620         38-D                                                                                                                 |
| Auxiliary Control Building         3         27-F         Medical (room 11)         28         30-E           Beam Switch Yard Access         9         32-G         Metal Stores Shelter         29         29-F           Central Hazardous Waste Management Area         245         27-G         Orientation Theater         53         32-C           Central Laboratory         40         31-D         Operations Support Building         28         30-E           Central Laboratory Annex         84         32-D         Panofsky Auditorium         53         32-C           Central Utility Building         23         31-D         Parking Lots         A and C to H           Chemical Storage Building         36         29-E         PEP Beam Facility/SSRL         650         36-I           Cleaning Facility Building         30         29-F         PEP Beam Facility/SSRL         730         37-C           Collider Experimental Hall (CEH)         750         39-E         PEP Control Room         685         33-H           Computer Building (SCS)         53         32-C         PEP Interaction Region 2 (IR-2)         620         38-D           Controls Building         34         28-F         PEP Interaction Region 6 (IR-6)         660         35-I                                                                                                                  |
| Beam Switch Yard Access         9         32-G         Metal Stores Shelter         29         29-F           Central Hazardous Waste Management Area         245         27-G         Orientation Theater         53         32-C           Central Laboratory         40         31-D         Operations Support Building         28         30-E           Central Utility Building         84         32-D         Panofsky Auditorium         53         32-C           Central Utility Building         23         31-D         Parking Lots         A and C to H           Chemical Storage Building         36         29-E         PEP Beam Facility/SSRL         650         36-I           Cleaning Facility Building         30         29-F         PEP Beam Facility/SSRL         730         37-C           Collider Experimental Hall (CEH)         750         39-E         PEP Control Room         685         33-H           Communications Office         53         32-C         PEP Interaction Region 2 (IR-2)         620         38-D           Computer Building         34         28-F         PEP Interaction Region 6 (IR-6)         660         35-I           Controls Building         34         28-F         PEP Interaction Region 8 (IR-8)         680         32-H                                                                                                             |
| Central Hazardous Waste Management Area         245         27-G         Orientation Theater         53         32-C           Central Laboratory         40         31-D         Operations Support Building         28         30-E           Central Laboratory Annex         84         32-D         Panofsky Auditorium         53         32-C           Central Utility Building         23         31-D         Parking Lots         A and C to H         A and C to H |
| Central Laboratory         40         31-D         Operations Support Building         28         30-E           Central Laboratory Annex         84         32-D         Panofsky Auditorium         53         32-C           Central Utility Building         23         31-D         Parking Lots         A and C to H           Chemical Storage Building         36         29-E         PEP Beam Facility/SSRL         650         36-I           Cleaning Facility Building         30         29-F         PEP Beam Facility/SSRL         730         37-C           Collider Experimental Hall (CEH)         750         39-E         PEP Control Room         685         33-H           Communications Office         53         32-C         PEP Interaction Region 2 (IR-2)         620         38-D           Computer Building         34         28-F         PEP Interaction Region 4 (IR-4)         640         38-H           Controls Building         34         28-F         PEP Interaction Region 6 (IR-6)         660         35-I           Cryogenics Laboratory         6         33-E         PEP Interaction Region 8 (IR-8)         680         32-H                                                                                                                                                                                                                                  |
| Central Laboratorý Annex         84         32-D         Panofsky Auditorium         53         32-C           Central Utility Building         23         31-D         Parking Lots         A and C to H           Chemical Storage Building         36         29-E         PEP Beam Facility/SSRL         650         36-I           Cleaning Facility Building         30         29-F         PEP Beam Facility/SSRL         730         37-C           Collider Experimental Hall (CEH)         750         39-E         PEP Control Room         685         33-H           Communications Office         53         32-C         PEP Interaction Region 2 (IR-2)         620         38-D           Computer Building (SCS)         50         32-E         PEP Interaction Region 4 (IR-4)         640         38-H           Controls Building         34         28-F         PEP Interaction Region 6 (IR-6)         660         35-I           Cryogenics Laboratory         6         33-E         PEP Interaction Region 8 (IR-8)         680         32-H                                                                                                                                                                                                                                                                                                                                             |
| Central Utility Building 23 31-D Parking Lots A and C to H Chemical Storage Building 36 29-E PEP Beam Facility/SSRL 650 36-I Cleaning Facility Building 30 29-F PEP Beam Facility/SSRL 730 37-C Collider Experimental Hall (CEH) 750 39-E PEP Control Room 685 33-H Communications Office 53 32-C PEP Interaction Region 2 (IR-2) 620 38-D Computer Building (SCS) 50 32-E PEP Interaction Region 4 (IR-4) 640 38-H Controls Building 34 28-F PEP Interaction Region 6 (IR-6) 660 35-I Cryogenics Laboratory 6 33-E PEP Interaction Region 8 (IR-8) 680 32-H                                                                                                                                                                                                                                                                                                                                                                                                                                                                                                                                                                                                                                                                                                                                                                                                                                                          |
| Chemical Storage Building 36 29-E PEP Beam Facility/SSRL 650 36-I Cleaning Facility Building 30 29-F PEP Beam Facility/SSRL 730 37-C Collider Experimental Hall (CEH) 750 39-E PEP Control Room 685 33-H Communications Office 53 32-C PEP Interaction Region 2 (IR-2) 620 38-D Computer Building (SCS) 50 32-E PEP Interaction Region 4 (IR-4) 640 38-I Controls Building 34 28-F PEP Interaction Region 6 (IR-6) 660 35-I Cryogenics Laboratory 6 33-E PEP Interaction Region 8 (IR-8) 680 32-H                                                                                                                                                                                                                                                                                                                                                                                                                                                                                                                                                                                                                                                                                                                                                                                                                                                                                                                     |
| Cleaning Facility Building 30 29-F PEP Beam Facility/SSRL 730 37-C Collider Experimental Hall (CEH) 750 39-E PEP Control Room 685 33-H Communications Office 53 32-C PEP Interaction Region 2 (IR-2) 620 38-D Computer Building (SCS) 50 32-E PEP Interaction Region 4 (IR-4) 640 38-H Controls Building 34 28-F PEP Interaction Region 6 (IR-6) 660 35-I Cryogenics Laboratory 6 33-E PEP Interaction Region 8 (IR-8) 680 32-H                                                                                                                                                                                                                                                                                                                                                                                                                                                                                                                                                                                                                                                                                                                                                                                                                                                                                                                                                                                       |
| Communications Office 53 32-C PEP Interaction Region 2 (IR-2) 620 38-D Computer Building (SCS) 50 32-E PEP Interaction Region 4 (IR-4) 640 38-H Controls Building 34 28-F PEP Interaction Region 6 (IR-6) 660 35-I Cryogenics Laboratory 6 33-E PEP Interaction Region 8 (IR-8) 680 32-H                                                                                                                                                                                                                                                                                                                                                                                                                                                                                                                                                                                                                                                                                                                                                                                                                                                                                                                                                                                                                                                                                                                              |
| Communications Office 53 32-C PEP Interaction Region 2 (IR-2) 620 38-D Computer Building (SCS) 50 32-E PEP Interaction Region 4 (IR-4) 640 38-H Controls Building 34 28-F PEP Interaction Region 6 (IR-6) 660 35-I Cryogenics Laboratory 6 33-E PEP Interaction Region 8 (IR-8) 680 32-H                                                                                                                                                                                                                                                                                                                                                                                                                                                                                                                                                                                                                                                                                                                                                                                                                                                                                                                                                                                                                                                                                                                              |
| Controls Building 34 28-F PEP Interaction Region 6 (IR-6) 660 35-I Cryogenics Laboratory 6 33-E PEP Interaction Region 8 (IR-8) 680 32-H                                                                                                                                                                                                                                                                                                                                                                                                                                                                                                                                                                                                                                                                                                                                                                                                                                                                                                                                                                                                                                                                                                                                                                                                                                                                              |
| Cryogenics Laboratory 6 33-E PEP Interaction Region 8 (IR-8) 680 32-H                                                                                                                                                                                                                                                                                                                                                                                                                                                                                                                                                                                                                                                                                                                                                                                                                                                                                                                                                                                                                                                                                                                                                                                                                                                                                                                                                 |
|                                                                                                                                                                                                                                                                                                                                                                                                                                                                                                                                                                                                                                                                                                                                                                                                                                                                                                                                                                                                                                                                                                                                                                                                                                                                                                                                                                                                                       |
|                                                                                                                                                                                                                                                                                                                                                                                                                                                                                                                                                                                                                                                                                                                                                                                                                                                                                                                                                                                                                                                                                                                                                                                                                                                                                                                                                                                                                       |
| End Station A (ESA)         61         34-E         PEP Interaction Region 12 (IR-12)         720         35-B                                                                                                                                                                                                                                                                                                                                                                                                                                                                                                                                                                                                                                                                                                                                                                                                                                                                                                                                                                                                                                                                                                                                                                                                                                                                                                        |
| End Station B (ESB) 62 34-F Physics and Engineering Building 280 29-D                                                                                                                                                                                                                                                                                                                                                                                                                                                                                                                                                                                                                                                                                                                                                                                                                                                                                                                                                                                                                                                                                                                                                                                                                                                                                                                                                 |
| Environmental Protection Restoration 299 28-F Plant Maintenance and Utilities 35 27-E                                                                                                                                                                                                                                                                                                                                                                                                                                                                                                                                                                                                                                                                                                                                                                                                                                                                                                                                                                                                                                                                                                                                                                                                                                                                                                                                 |
| Environmental Safety and Health (ES&H) 41 30-C Power Conversion 15 29-G                                                                                                                                                                                                                                                                                                                                                                                                                                                                                                                                                                                                                                                                                                                                                                                                                                                                                                                                                                                                                                                                                                                                                                                                                                                                                                                                               |
| Exercise Room/Shops Dining Room 27 28-E Research Office Building (ROB) 48 30-B                                                                                                                                                                                                                                                                                                                                                                                                                                                                                                                                                                                                                                                                                                                                                                                                                                                                                                                                                                                                                                                                                                                                                                                                                                                                                                                                        |
| Experimental Facilities Department Shops (EFD) 104 35-F Research Support Building 52 31-E                                                                                                                                                                                                                                                                                                                                                                                                                                                                                                                                                                                                                                                                                                                                                                                                                                                                                                                                                                                                                                                                                                                                                                                                                                                                                                                             |
| Gate 17 (automated gate badge required) 86 33-D Science User Support Building (SUSB) 53 32-C                                                                                                                                                                                                                                                                                                                                                                                                                                                                                                                                                                                                                                                                                                                                                                                                                                                                                                                                                                                                                                                                                                                                                                                                                                                                                                                          |
| General Services Building (Shipping & Receiving) 81 26-E Sector 30 Guard House (automated gate badge required) 85 31-F                                                                                                                                                                                                                                                                                                                                                                                                                                                                                                                                                                                                                                                                                                                                                                                                                                                                                                                                                                                                                                                                                                                                                                                                                                                                                                |
| Hazardous Waste Storage Area 447 28-G Security 53 32-C                                                                                                                                                                                                                                                                                                                                                                                                                                                                                                                                                                                                                                                                                                                                                                                                                                                                                                                                                                                                                                                                                                                                                                                                                                                                                                                                                                |
| Heavy Fabrication Building 26 30-E SLAC Café 53 32-C                                                                                                                                                                                                                                                                                                                                                                                                                                                                                                                                                                                                                                                                                                                                                                                                                                                                                                                                                                                                                                                                                                                                                                                                                                                                                                                                                                  |
| International Services Office 53 32-C SLC Engr. Trailer South (Fort Apache) 282 32-F                                                                                                                                                                                                                                                                                                                                                                                                                                                                                                                                                                                                                                                                                                                                                                                                                                                                                                                                                                                                                                                                                                                                                                                                                                                                                                                                  |
| Kavli Building 51 31-B SPEAR Control Room 117 34-D                                                                                                                                                                                                                                                                                                                                                                                                                                                                                                                                                                                                                                                                                                                                                                                                                                                                                                                                                                                                                                                                                                                                                                                                                                                                                                                                                                    |
| Klystron Gallery (Visitors Alcove, Sector 27) 2 27-F Stanford Guest House 49 33-B                                                                                                                                                                                                                                                                                                                                                                                                                                                                                                                                                                                                                                                                                                                                                                                                                                                                                                                                                                                                                                                                                                                                                                                                                                                                                                                                     |
| Laboratory Offices and Shops (LOS) 137 33-E Stanford Research Computing Facility 54 33-G                                                                                                                                                                                                                                                                                                                                                                                                                                                                                                                                                                                                                                                                                                                                                                                                                                                                                                                                                                                                                                                                                                                                                                                                                                                                                                                              |
| LCLS Beam Transport Hall 910 33/34/35-F Stanford Synchrotron Radiation Lab (SSRL) 120 34-D                                                                                                                                                                                                                                                                                                                                                                                                                                                                                                                                                                                                                                                                                                                                                                                                                                                                                                                                                                                                                                                                                                                                                                                                                                                                                                                            |
| LCLS Far Hall Tunnel Entrance 767 40-E Stanford Synchrotron Radiation Lab (SSRL) 131 34-E                                                                                                                                                                                                                                                                                                                                                                                                                                                                                                                                                                                                                                                                                                                                                                                                                                                                                                                                                                                                                                                                                                                                                                                                                                                                                                                             |
| LCLS Near Hall 930/940/950 37/38-F Test Beam Facility 121 35-F                                                                                                                                                                                                                                                                                                                                                                                                                                                                                                                                                                                                                                                                                                                                                                                                                                                                                                                                                                                                                                                                                                                                                                                                                                                                                                                                                        |
| LCLS Office Building 901 37-G Test Laboratory 44 30-D                                                                                                                                                                                                                                                                                                                                                                                                                                                                                                                                                                                                                                                                                                                                                                                                                                                                                                                                                                                                                                                                                                                                                                                                                                                                                                                                                                 |
| Light Assembly Building 33 28-E User Support 53 32-C                                                                                                                                                                                                                                                                                                                                                                                                                                                                                                                                                                                                                                                                                                                                                                                                                                                                                                                                                                                                                                                                                                                                                                                                                                                                                                                                                                  |
| Light Fabrication Building 25 29-E Vacuum Assembly Building 31 31-F                                                                                                                                                                                                                                                                                                                                                                                                                                                                                                                                                                                                                                                                                                                                                                                                                                                                                                                                                                                                                                                                                                                                                                                                                                                                                                                                                   |
| Visitor, User, Employee Center (VUE) 53 32-C                                                                                                                                                                                                                                                                                                                                                                                                                                                                                                                                                                                                                                                                                                                                                                                                                                                                                                                                                                                                                                                                                                                                                                                                                                                                                                                                                                          |